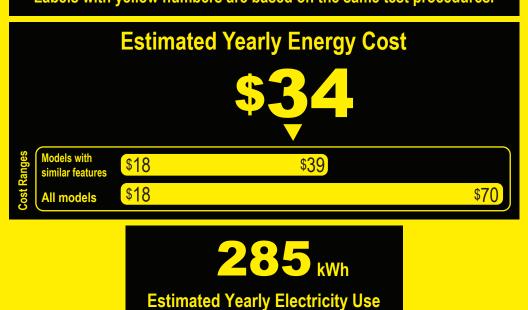

Compare ONLY to other labels with yellow numbers. Labels with yellow numbers are based on the same test procedures.

- Your cost will depend on your utility rates and use.
- Both cost ranges based on models of similar size capacity.
- Models with similar features have automatic defrost.
- Estimated energy cost based on a national average electricity cost of 12 cents per kWh.