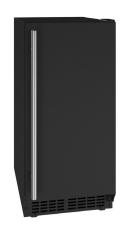

Stainless Solid

Black Solid

## **Model Details**

| Model         | Voltage/Hz | Door Swing       | Finish          | Shipping Weight |
|---------------|------------|------------------|-----------------|-----------------|
| UACR115-SS01A | 115 / 60   | Field Reversible | Stainless Solid | 90 lb           |
| UACR115-BS01A | 115 / 60   | Field Reversible | Black Solid     | 90 lb           |

Front Side Top