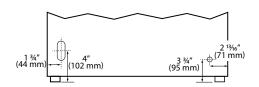

# **Specifications**

| Model                      | ACR115                                      |  |
|----------------------------|---------------------------------------------|--|
| Amps: Running              | 2.5                                         |  |
| Control Type               | On/Off Switch                               |  |
| Defrost Type               | Manual                                      |  |
| Dimensions: Product Depth  | 22 <sup>1</sup> /4" / 565 mm                |  |
| Dimensions: Product Height | 32" to 33" / 813 mm to 838 mm               |  |
| Dimensions: Product Width  | 14 <sup>13</sup> / <sub>16</sub> " / 376 mm |  |
| ENERGY STAR                | N/A                                         |  |
| Ice Production Per Day     | 25 lb                                       |  |
| Ice Storage                | 25 lb                                       |  |
| Product Weight: Max        | 84 lb                                       |  |
| Refrigerant Type           | R600a (1.23 oz)                             |  |