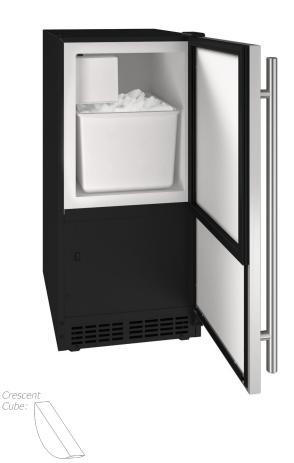

## **Key Features**

- Makes crescent shaped cubes approx.  $^{1}/_{2}''$  W x  $^{3}/_{4}''$  H x 2  $^{1}/_{4}''$  L
- Produces up to 25 lb of ice per day
- Stores 25 lb of ice
- On / off switch
- White interior

- Stainless steel handle (7/8" diameter)
- Field reversible door is shipped right-hand hinged
- Built-in or freestanding
- Four adjustable leveling legs
- No drain required

## **Model Details**

| Model         | Voltage/Hz | Door Swing       | Finish          | Shipping Weight |
|---------------|------------|------------------|-----------------|-----------------|
| UACR115-SS01A | 115 / 60   | Field Reversible | Stainless Solid | 90 lb           |
| UACR115-BS01A | 115 / 60   | Field Reversible | Black Solid     | 90 lb           |