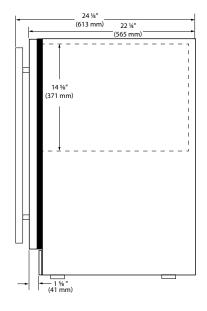

# **Specifications**

| Model                      | ACR115                                      |  |
|----------------------------|---------------------------------------------|--|
| Amps: Running              | 2.5                                         |  |
| Control Type               | On/Off Switch                               |  |
| Defrost Type               | Manual                                      |  |
| Dimensions: Product Depth  | 22 <sup>1</sup> /4" / 565 mm                |  |
| Dimensions: Product Height | 32" to 33" / 813 mm to 838 mm               |  |
| Dimensions: Product Width  | 14 <sup>13</sup> / <sub>16</sub> " / 376 mm |  |
| ENERGY STAR                | N/A                                         |  |
| Ice Production Per Day     | 25 lb                                       |  |
| Ice Storage                | 25 lb                                       |  |
| Product Weight: Max        | 84 lb                                       |  |
| Refrigerant Type           | R600a (1.23 oz)                             |  |