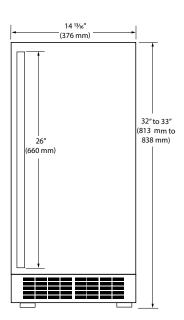

# **Specifications**

| Model                      | ACR115                                      |  |
|----------------------------|---------------------------------------------|--|
| Amps: Running              | 2.5                                         |  |
| Control Type               | On/Off Switch                               |  |
| Defrost Type               | Manual                                      |  |
| Dimensions: Product Depth  | 22 <sup>1</sup> /4" / 565 mm                |  |
| Dimensions: Product Height | 32" to 33" / 813 mm to 838 mm               |  |
| Dimensions: Product Width  | 14 <sup>13</sup> / <sub>16</sub> " / 376 mm |  |
| ENERGY STAR                | N/A                                         |  |
| Ice Production Per Day     | 25 lb                                       |  |
| Ice Storage                | 25 lb                                       |  |
| Product Weight: Max        | 84 lb                                       |  |
| Refrigerant Type           | R600a (1.23 oz)                             |  |

### **Cabinet Cut-Out**