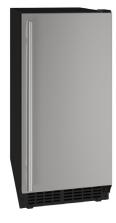

Stainless Solid

Black Solid

## **Model Details**

| Model         | Voltage/Hz | Door Swing       | Finish          | Shipping Weight |
|---------------|------------|------------------|-----------------|-----------------|
| UACR115-SS01A | 115 / 60   | Field Reversible | Stainless Solid | 90 lb           |
| UACR115-BS01A | 115 / 60   | Field Reversible | Black Solid     | 90 lb           |

Front Side Top