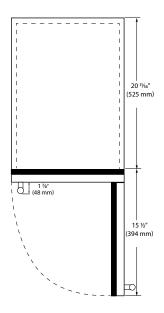

# **Specifications**

| Model                      | ACR115                                      |  |
|----------------------------|---------------------------------------------|--|
| Amps: Running              | 2.5                                         |  |
| Control Type               | On/Off Switch                               |  |
| Defrost Type               | Manual                                      |  |
| Dimensions: Product Depth  | 22 <sup>1</sup> /4" / 565 mm                |  |
| Dimensions: Product Height | 32" to 33" / 813 mm to 838 mm               |  |
| Dimensions: Product Width  | 14 <sup>13</sup> / <sub>16</sub> " / 376 mm |  |
| ENERGY STAR                | N/A                                         |  |
| Ice Production Per Day     | 25 lb                                       |  |
| Ice Storage                | 25 lb                                       |  |
| Product Weight: Max        | 84 lb                                       |  |
| Refrigerant Type           | R600a (1.23 oz)                             |  |