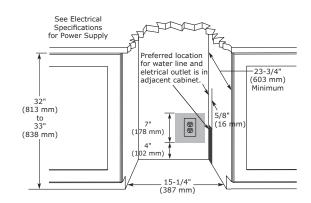

### **Cabinet Cut-Out**

### **Installation Notes**

- No additional clearance is needed for ventilation
- Do not obstruct front grille air flow